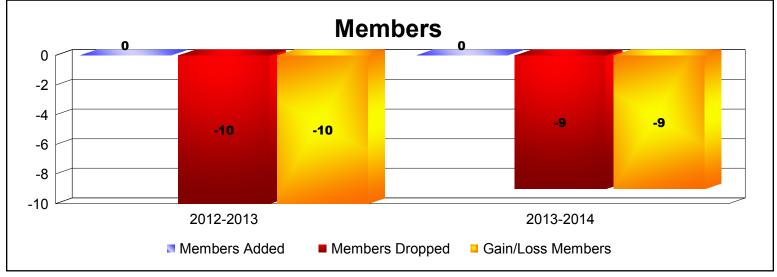

**Disbanded Districts**As of June 2014 Cumulative

| Year      | New<br>Clubs | Dropped<br>Clubs | Gain/<br>Loss<br>Clubs | New<br>Members | Charter<br>Members | Reinstate<br>Members | Transfer<br>Members | Total<br>Member<br>Added | Total<br>Members<br>Dropped | Gain/<br>Loss<br>Members |
|-----------|--------------|------------------|------------------------|----------------|--------------------|----------------------|---------------------|--------------------------|-----------------------------|--------------------------|
| 2012-2013 | 0            | -1               | -1                     | 0              | 0                  | 0                    | 0                   | 0                        | -10                         | -10                      |
| 2013-2014 | 0            | -1               | -1                     | 0              | 0                  | 0                    | 0                   | 0                        | -9                          | -9                       |
| Average   | 0            | -1               | -1                     | 0              | 0                  | 0                    | 0                   | 0                        | -10                         | -10                      |