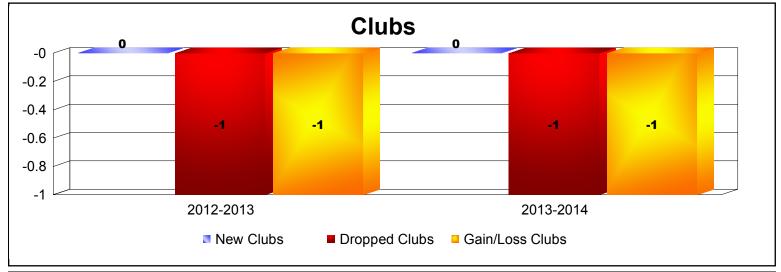

**Disbanded Districts**As of June 2014 Cumulative

| Year      | New<br>Clubs | Dropped<br>Clubs | Gain/<br>Loss<br>Clubs | New<br>Members | Charter<br>Members | Reinstate<br>Members | Transfer<br>Members | Total<br>Member<br>Added | Total<br>Members<br>Dropped | Gain/<br>Loss<br>Members |
|-----------|--------------|------------------|------------------------|----------------|--------------------|----------------------|---------------------|--------------------------|-----------------------------|--------------------------|
| 2012-2013 | 0            | -1               | -1                     | 0              | 0                  | 0                    | 0                   | 0                        | -10                         | -10                      |
| 2013-2014 | 0            | -1               | -1                     | 0              | 0                  | 0                    | 0                   | 0                        | -9                          | -9                       |
| Average   | 0            | -1               | -1                     | 0              | 0                  | 0                    | 0                   | 0                        | -10                         | -10                      |